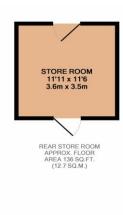

There is an internal office area with WC and large store room with secure rear delivery access. Free parking to the front.

The Premises Comprises of:

- 2 x central aisles.
- Shelving to perimeter walls
- 2 x Chest freezers (1 by Walls)
- 2 x single door refrigerators
- Double door refrigerator (loaned by Coca Cola)
- New two metre chiller unit
- Serve over counter with electronic cash register and credit/debit card terminal
- Shop awning & shutter.

## Floor Space:

Approx. 463 Sq. Ft shop floor. Storage Approx. 136 Sq.ft. Total approx. 599 Sq.ft.