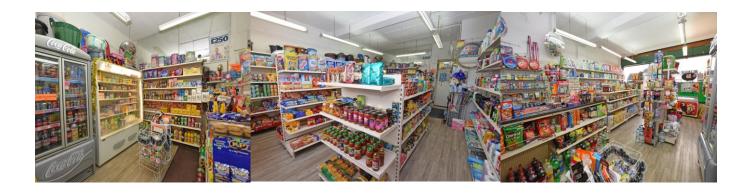

The shop currently offers a wide range of household and convenience items, including chilled goods, soft drinks, confectionery, snacks, cleaning products and household items, etc. The shop also offers Payzone, the Health Lottery and Dart Charge.

There is an internal office area with WC and large store room with secure rear delivery access. Free parking to the front.

The Premises Comprises of:

- 2 x central aisles.
- Shelving to perimeter walls
- 2 x Chest freezers (1 by Walls)
- 2 x single door refrigerators
- Double door refrigerator (loaned by Coca Cola)
- New two metre chiller unit
- Serve over counter with electronic cash register and credit/debit card terminal
- Shop awning & shutter.