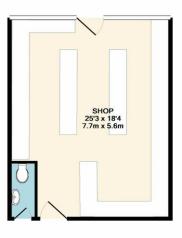

## Floor Space:

Approx. 463 Sq. Ft shop floor. Storage Approx. 136 Sq.ft. Total approx. 599 Sq.ft.

## **Business Hours**

Monday - Friday: 8.00am - 7.00pm Saturday: 8.00am - 6.00pm Sunday: 10.00am - 6.00pm

GROUND FLOOR

TOTAL APPROX. FLOOR AREA 599 SQ.FT. (55.7 SQ.M.)