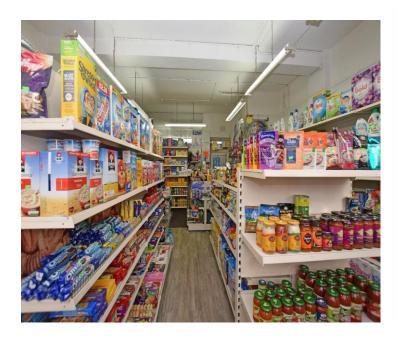

The shop currently offers a wide range of household and convenience items, including chilled goods, soft drinks, confectionery, snacks, cleaning products and household items, etc. The shop also offers Payzone, the Health Lottery and Dart Charge.

There is an internal office area with WC and large store room with secure rear delivery access. Free parking to the front.

The Premises Comprises of:

- 2 x central aisles.
- Shelving to perimeter walls
- 2 x Chest freezers (1 by Walls)
- 2 x single door refrigerators
- Double door refrigerator (loaned by Coca Cola)
- New two metre chiller unit
- Serve over counter with electronic cash register and credit/debit card terminal
- Shop awning & shutter.