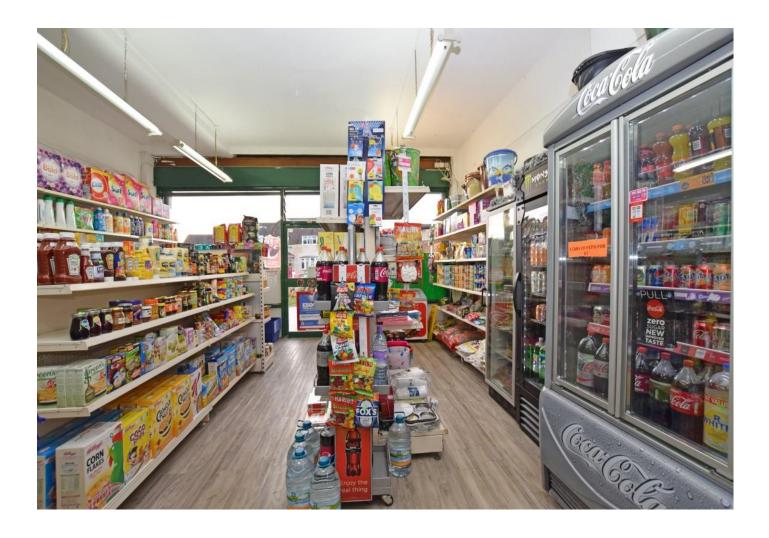

The shop currently offers a wide range of household and convenience items, including chilled goods, soft drinks, confectionery, snacks, cleaning products and household items, etc. The shop also offers Payzone, the Health Lottery and Dart Charge.

There is an internal office area with WC and large store room with secure rear delivery access. Free parking to the front.

The Premises Comprises of:

- 2 x central aisles.
- Shelving to perimeter walls
- 2 x Chest freezers (1 by Walls)
- 2 x single door refrigerators
- Double door refrigerator (loaned by Coca Cola)
- New two metre chiller unit
- Serve over counter with electronic cash register and credit/debit card terminal
- Shop awning & shutter.